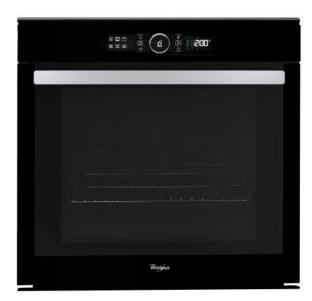

## **AKZM 8480 NB**

12NC: 852584801120

GTIN (EAN) code: 8003437832987

| MAIN FEATURES                         |                           |
|---------------------------------------|---------------------------|
| Product group                         | Pećnica                   |
| Commercial code                       | AKZM 8480 NB              |
| Main colour of product                | Crna                      |
| Construction type                     | Ugradbeni                 |
| Type of control                       | Mechanical and electronic |
| Type of control settings              | -                         |
| Brončana                              | Ne                        |
| Which kind of hobs can be controlled? | -                         |
| Automatic programmes                  | Yes                       |
| Current (A)                           | 16                        |
| Voltage (V)                           | 220-240                   |
| Frequency (Hz)                        | 50/60                     |
| Length of Electrical Supply Cord (cm) | 90                        |
| Plug type                             | Ne                        |
| Depth with open door 90 degree (mm)   | -                         |
| Height of the product                 | 595                       |
| Width of the product                  | 595                       |
| Depth of the product                  | 564                       |
| Minimum niche height                  | 0                         |
| Minimum niche width                   | 0                         |
| Niche depth                           | 0                         |
| Net weight (kg)                       | 39.5                      |
| Usable volume (of cavity)             | 73                        |
| Integrated Cleaning system            | Pyrolytic                 |
| Grids of the cavity                   | 1                         |
| Trays                                 | 2                         |