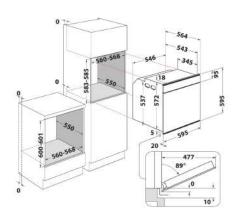

## **AKZM 8480 NB**

12NC: 852584801120

GTIN (EAN) code: 8003437832987

| MAIN FEATURES                         |                           |
|---------------------------------------|---------------------------|
| Product group                         | Pećnica                   |
| Commercial code                       | AKZM 8480 NB              |
| Main colour of product                | Crna                      |
| Construction type                     | Ugradbeni                 |
| Type of control                       | Mechanical and electronic |
| Type of control settings              | -                         |
| Brončana                              | Ne                        |
| Which kind of hobs can be controlled? | -                         |
| Automatic programmes                  | Yes                       |
| Current (A)                           | 16                        |
| Voltage (V)                           | 220-240                   |
| Frequency (Hz)                        | 50/60                     |
| Length of Electrical Supply Cord (cm) | 90                        |
| Plug type                             | Ne                        |
| Depth with open door 90 degree (mm)   | -                         |
| Height of the product                 | 595                       |
| Width of the product                  | 595                       |
| Depth of the product                  | 564                       |
| Minimum niche height                  | 0                         |
| Minimum niche width                   | 0                         |
| Niche depth                           | 0                         |
| Net weight (kg)                       | 39.5                      |
| Usable volume (of cavity)             | 73                        |
| Integrated Cleaning system            | Pyrolytic                 |
| Grids of the cavity                   | 1                         |
| Trays                                 | 2                         |